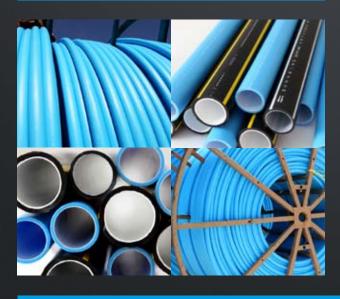

## **General information**

Our HDPE Smoothwall subduct with SLICKCORE is a permanently pre-lubricated inner core subduct offers superior protection, low coefficient of friction, increases pathways of existing duct systems, allows extra channels for future cabling needs, and is ideal for cable installation using air blowing method.

## **Features**

- Available with SLICKCORE permanently pre-lubricated inner lining
- low coefficient of friction
- Immune to most corrosion or fungal contamination
- Flexible, even at temperatures well below zero
- Long life performance
- Size range from 20mm up to 75mm
- Various solid colors or stripes to fit customer requirement
- Packing in coil or drums with different lengths.
- Pre-installed tape or rope with different strength (600N, 5KN or 8KN)