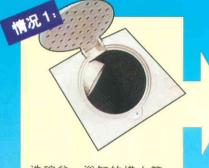

### 如何安装?

只须按图所示, 把它 安放在地面的排水洞上, 调整其位置直到 它安稳即可。

### **HOW TO INSTALL?**

It's Simple! Just place your "PEST-VALVE" into the Floor Trap Grating and rotate until it fits nicely as shown in the diagram.