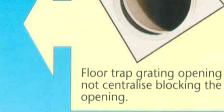

## 何必与这些不速之客分享 您的美丽家园呢?

洗碗盆、浴缸的横水管 突出部位遮盖了开口处。

**没有问题!** 无需切除水管的突出部位或 将排水洞移位,只需把"防虫阀" 轻易安上便可。

## DON'T SHARE YOUR HOME WITH THEM!

gratings. Simply just get your "PEST-VALVE"