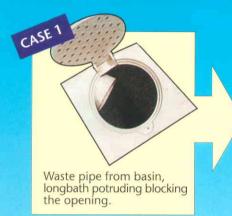

## 何必与这些不速之客分享 您的美丽家园呢?

洗碗盆、浴缸的横水管 突出部位遮盖了开口处。

**没有问题!** 无需切除水管的突出部位或 将排水洞移位,只需把"防虫阀" 轻易安上便可。

## DON'T SHARE YOUR HOME WITH THEM!

gratings. Simply just get your "PEST-VALVE"