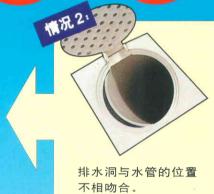

## 何必与这些不速之客分享 您的美丽家园呢?

洗碗盆、浴缸的横水管 突出部位遮盖了开口处。

**没有问题!** 无需切除水管的突出部位或 将排水洞移位,只需把"防虫阀" 轻易安上便可。