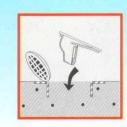

## 它如何操作呢?

• 把它放在排水 洞内。

,一旦水流入, 活门便会自动 打开,让水流出。

水流停止,活门会随时关闭,阻止蚊子滋生、蟑螂、蜈蚣和其它害虫的肆虐与入侵。

经销商:

## **HOW IT WORKS?**

Place it in floor trap gratings.

and install it.

Valve open as water pressure flows allowing water to flow through

Prevent mosquitoes breeding, foul smell cockroaches, centipedes and other insects from passing through.