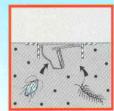

## 它如何操作呢?

• 把它放在排水 洞内。

,一旦水流入, 活门便会自动 打开,让水流出。

水流停止,活门会随时关闭,阻止蚊子滋生、蟑螂、蜈蚣和其它害虫的肆虐与入侵。

经销商:

## **HOW IT WORKS?**

Place it in floor trap gratings.

and install it.

Valve open as water pressure flows allowing water to flow through

Prevent mosquitoes breeding, foul smell cockroaches, centipedes and other insects from passing through.