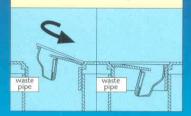

### **HOW TO INSTALL?**

It's Simple! Just place your "PEST-VALVE" into the Floor Trap Grating and rotate until it fits nicely as shown in the diagram.