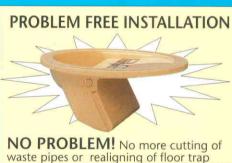

## 何必与这些不速之客分享 您的美丽家园呢?

洗碗盆、浴缸的横水管 突出部位遮盖了开口处。

**没有问题!** 无需切除水管的突出部位或 将排水洞移位,只需把"防虫阀" 轻易安上便可。

## DON'T SHARE YOUR HOME WITH THEM!

gratings. Simply just get your "PEST-VALVE"