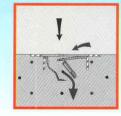

## 它如何操作呢?

• 把它放在排水 洞内。

,一旦水流入, 活门便会自动 打开,让水流出。

水流停止,活门会随时关闭,阻止蚊子滋生、蟑螂、蜈蚣和其它害虫的肆虐与入侵。

经销商:

## **HOW IT WORKS?**

Place it in floor trap gratings.

and install it.

Valve open as water pressure flows allowing water to flow through

Prevent mosquitoes breeding, foul smell cockroaches, centipedes and other insects from passing through.