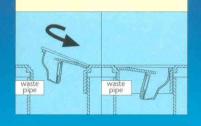

### 如何安装?

只须按图所示, 把它 安放在地面的排水洞上, 调整其位置直到 它安稳即可。

### **HOW TO INSTALL?**

It's Simple! Just place your "PEST-VALVE" into the Floor Trap Grating and rotate until it fits nicely as shown in the diagram.