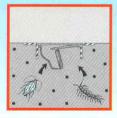

## 它如何操作呢?

• 把它放在排水 洞内。

,一旦水流入, 活门便会自动 打开,让水流出。

水流停止,活门会随时关闭,阻止蚊子滋生、蟑螂、蜈蚣和其它害虫的肆虐与入侵。

经销商:

## **HOW IT WORKS?**

Place it in floor trap gratings.

and install it.

Valve open as water pressure flows allowing water to flow through

Prevent mosquitoes breeding, foul smell cockroaches, centipedes and other insects from passing through.