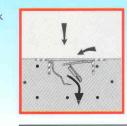

### 什么是"防虫阀"?

"防虫阀"是一种既轻盈却坚实的器具,能轻易地将它安装在排水洞上,以防止害虫的肆虐或滋生。它能防止蚊子、蟑螂、蜈蚣通过阴沟暗道侵入您的安居乐园。此项独特的设计和所具有的神奇功能,也同时确保废水不会积滞,而对环境健康造成威胁。"防虫阀"拥有一个随时都会关闭的活门;一旦有水流入,活门便会自动打开让水流出。当水流停止时,活门便会恢复到封闭的状态。因此,有了这个独特设计和多功能用途的"防虫阀",恼人的蚊子飞虫等将从此销声灭迹。

## 它如何操作呢?

• 把它放在排水 洞内。

,一旦水流入, 活门便会自动 打开,让水流出。

水流停止,活门会随时关闭,阻止蚊子滋生、蟑螂、蜈蚣和其它害虫的肆虐与入侵。

经销商:

#### What is "PEST VALVE"?

"PEST VALVE" is a light-weight and compact device conveniently fitted onto the floor or gully trap to prevent odours and insects nuisance or breeding. It helps to block the path for mosquitoes, cockroaches, centipedes from passing through the drain pipes into your vicinity. The unique design and wonder function of this device also ensure the water will not be accumulated to cause environmental harm. Pest Valve consists of a flap which is normally closed at the discharge opening. When water enters, the flap is pivoted to discharge the water from the device. When water stops flowing in and the volume of water within it diminishes, the flap will pivot back to its rest position, sealing up the discharge opening. Thus, the spread of unpleasant odours and insects disturbances will be shut down completely with this specially designed and functioning of "Pest Valve". The gaps on top of the flap will allow water to slip through so that the problem of insects breeding will be eliminated.

## **HOW IT WORKS?**

Place it in floor trap gratings.

and install it.

Valve open as water pressure flows allowing water to flow through

Prevent mosquitoes breeding, foul smell cockroaches, centipedes and other insects from passing through.