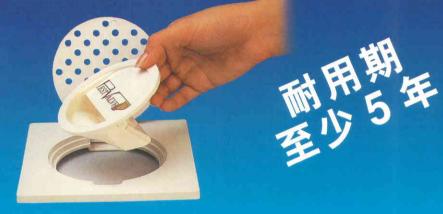

## 何必与这些不速之客分享 您的美丽家园呢?

洗碗盆、浴缸的横水管 突出部位遮盖了开口处。

**没有问题!** 无需切除水管的突出部位或 将排水洞移位,只需把"防虫阀" 轻易安上便可。

## DON'T SHARE YOUR HOME WITH THEM!

gratings. Simply just get your "PEST-VALVE"

### 什么是"防虫阀"?

"防虫阀"是一种既轻盈却坚实的器具,能轻易地将它安装在排水洞上,以防止害虫的肆虐或滋生。它能防止蚊子、蟑螂、蜈蚣通过阴沟暗道侵入您的安居乐园。此项独特的设计和所具有的神奇功能,也同时确保废水不会积滞,而对环境健康造成威胁。"防虫阀"拥有一个随时都会关闭的活门;一旦有水流入,活门便会自动打开让水流出。当水流停止时,活门便会恢复到封闭的状态。因此,有了这个独特设计和多功能用途的"防虫阀",恼人的蚊子飞虫等将从此销声灭迹。

#### What is "PEST VALVE"?

"PEST VALVE" is a light-weight and compact device conveniently fitted onto the floor or gully trap to prevent odours and insects nuisance or breeding. It helps to block the path for mosquitoes, cockroaches, centipedes from passing through the drain pipes into your vicinity. The unique design and wonder function of this device also ensure the water will not be accumulated to cause environmental harm. Pest Valve consists of a flap which is normally closed at the discharge opening. When water enters, the flap is pivoted to discharge the water from the device. When water stops flowing in and the volume of water within it diminishes, the flap will pivot back to its rest position, sealing up the discharge opening. Thus, the spread of unpleasant odours and insects disturbances will be shut down completely with this specially designed and functioning of "Pest Valve". The gaps on top of the flap will allow water to slip through so that the problem of insects breeding will be eliminated.