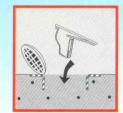

### 如何安装?

只须按图所示, 把它 安放在地面的排水洞上, 调整其位置直到 它安稳即可。

### **HOW TO INSTALL?**

It's Simple! Just place your "PEST-VALVE" into the Floor Trap Grating and rotate until it fits nicely as shown in the diagram.